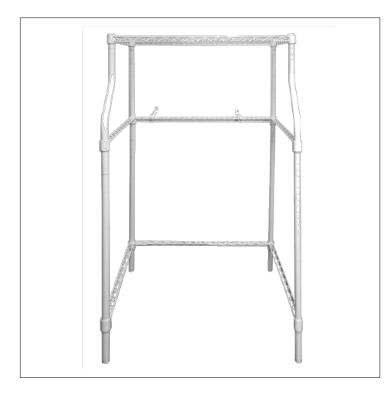

## Compact Laundry Stand • MCSLS12W

## Features

- •Includes opening for washer and a shelf for the dryer
- •The anti-tip bracket and adjustable leveling legs ensure the laundry rack is safely secured
  - Durable white powder-coated rack
  - Plastic clip assembly makes it easy to set up
  - Recommended compact dryers: MCSDRY1S and MCSDRY15W